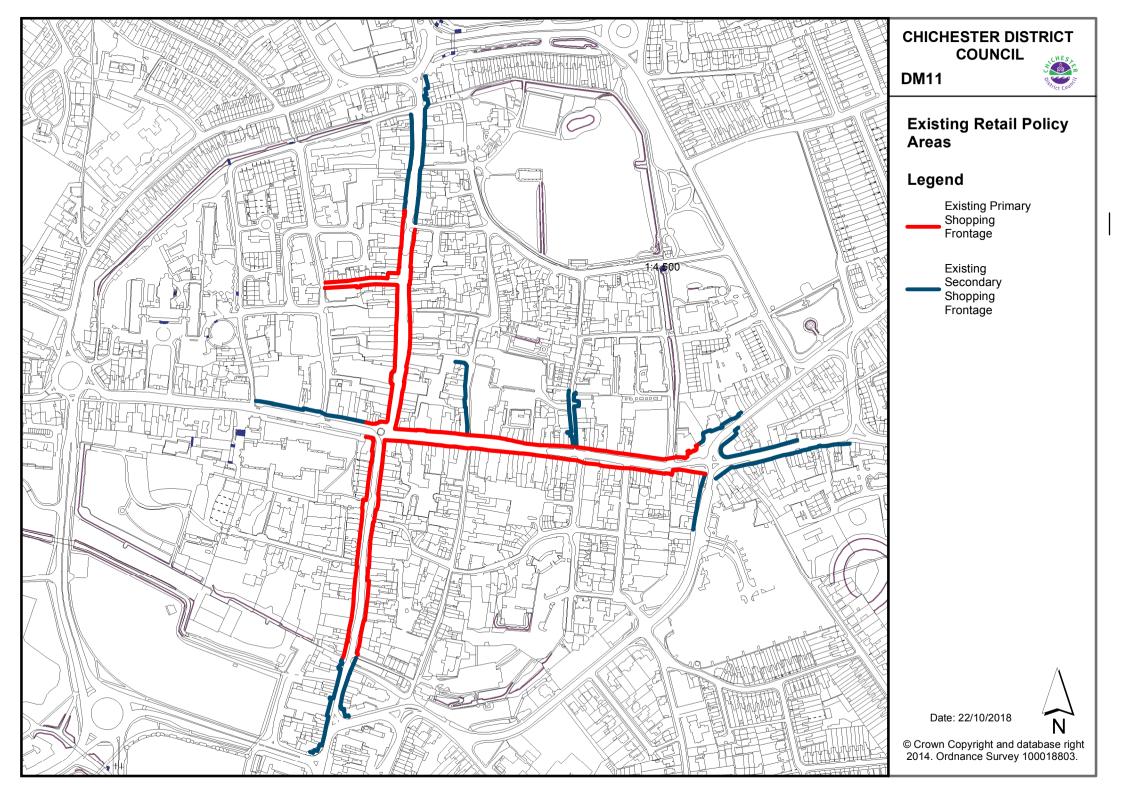

#### Retail

- DM11 Proposed Retail Policy Areas
- DM11 Existing Retail Policy Areas