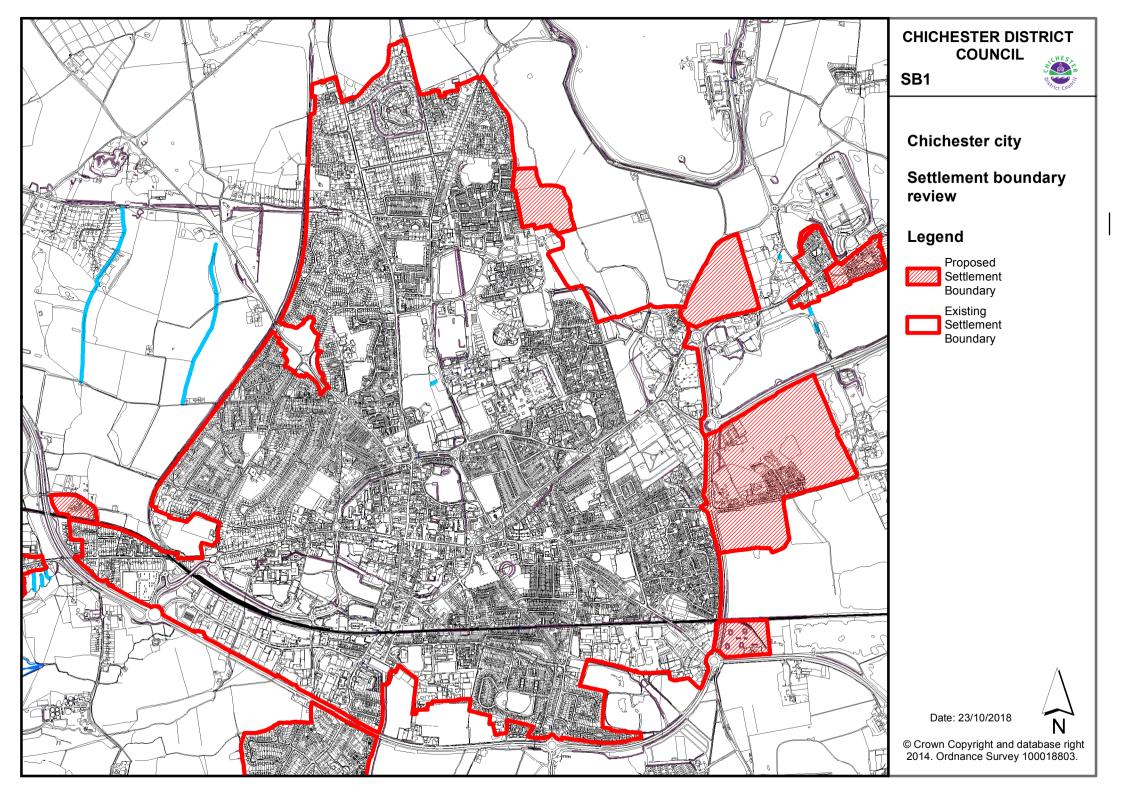

# **Proposed Settlement Boundaries**

- SB1 Chichester city
- SB2 East Wittering & Bracklesham
- SB3 North Mundham
- SB4 Stockbridge
- SB5 Westhampnett