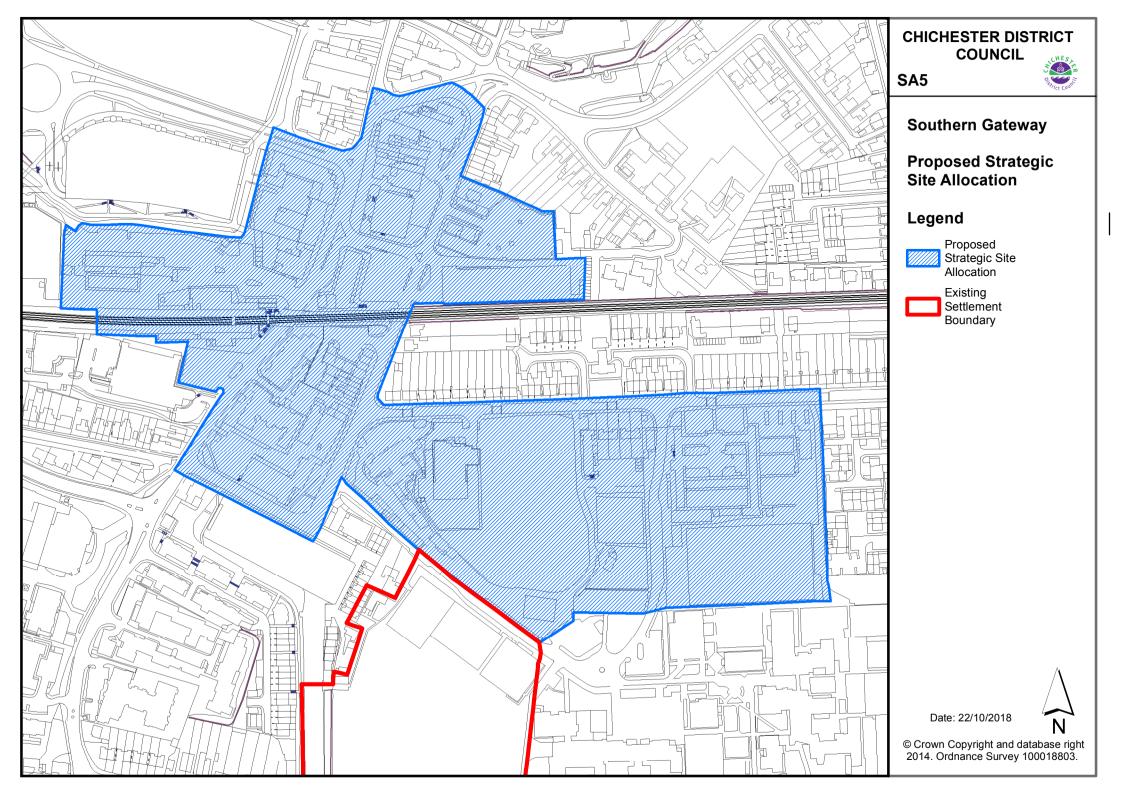

## **Proposed Strategic Site Allocations**

- SA1 Land West of Chichester
- SA2 Land at Shopwyke (Oving Parish)
- SA3 Land East of Chichester
- SA4 Land at Westhampnett/ North East Chichester
- SA5 Southern Gateway
- SA6 Land South-West of Chichester (Apuldram and Donnington Parishes)
- SA7 Highgrove Farm, Bosham
- SA12 Land North of Park Farm, Selsey
- SA14 Land West of Tangmere