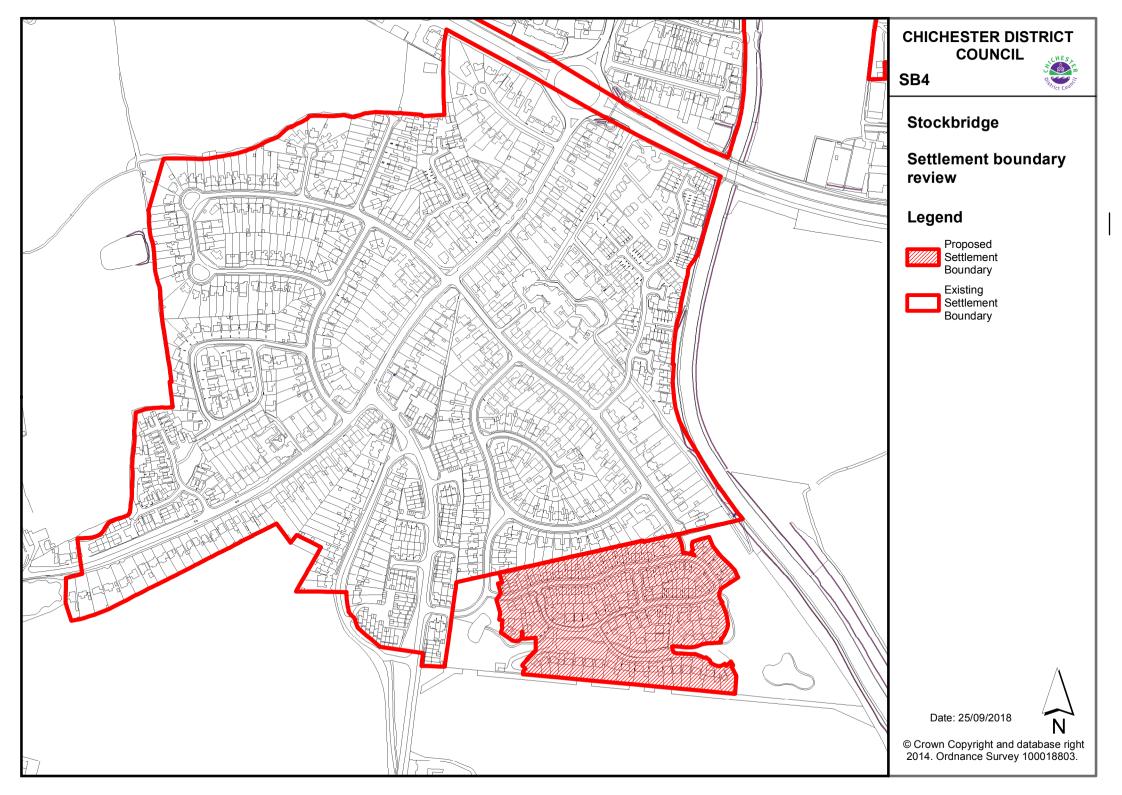

# **Proposed Settlement Boundaries**

- SB1 Chichester city
- SB2 East Wittering & Bracklesham
- SB3 North Mundham
- SB4 Stockbridge
- SB5 Westhampnett