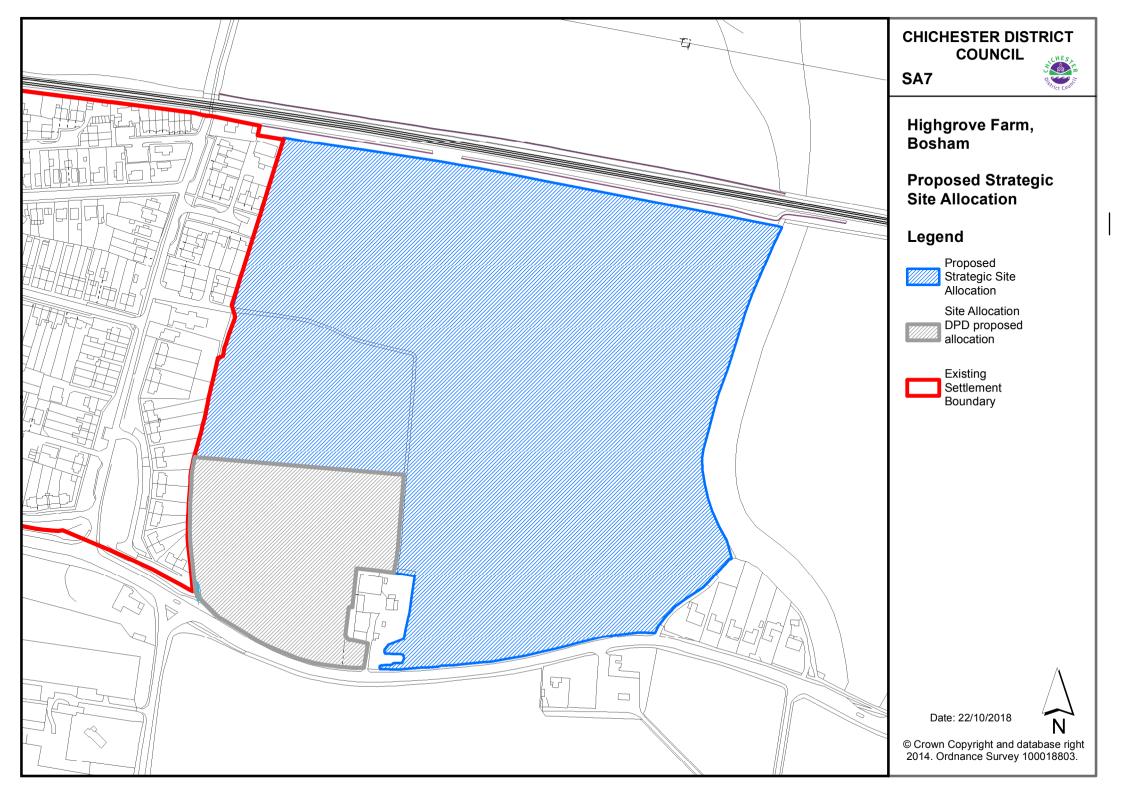

## **Proposed Strategic Site Allocations**

- SA1 Land West of Chichester
- SA2 Land at Shopwyke (Oving Parish)
- SA3 Land East of Chichester
- SA4 Land at Westhampnett/ North East Chichester
- SA5 Southern Gateway
- SA6 Land South-West of Chichester (Apuldram and Donnington Parishes)
- SA7 Highgrove Farm, Bosham
- SA12 Land North of Park Farm, Selsey
- SA14 Land West of Tangmere