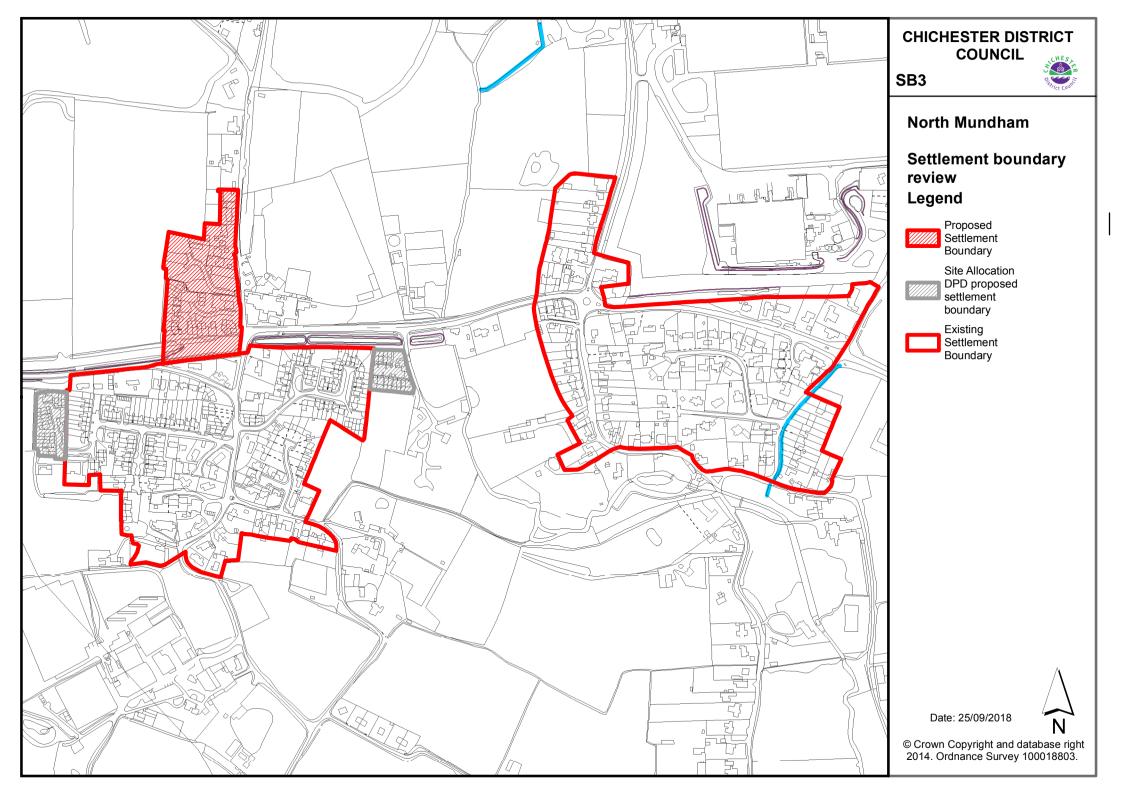

# **Proposed Settlement Boundaries**

- SB1 Chichester city
- SB2 East Wittering & Bracklesham
- SB3 North Mundham
- SB4 Stockbridge
- SB5 Westhampnett