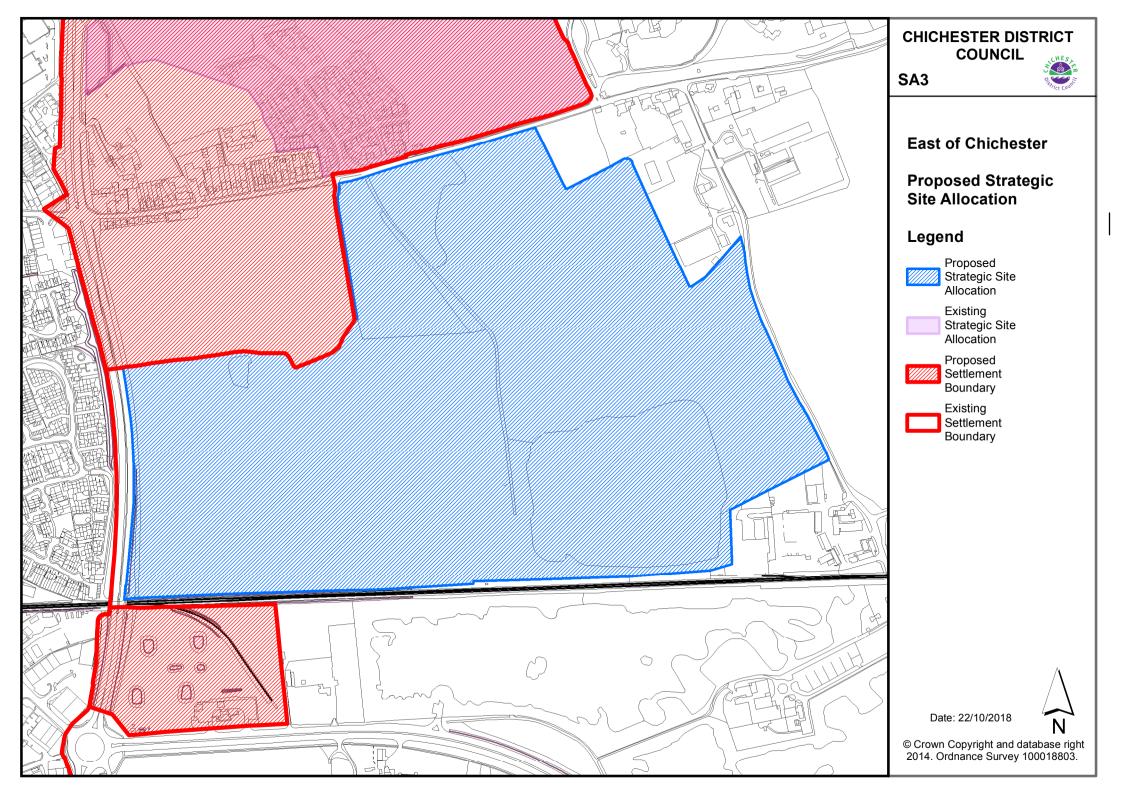

## **Proposed Strategic Site Allocations**

- SA1 Land West of Chichester
- SA2 Land at Shopwyke (Oving Parish)
- SA3 Land East of Chichester
- SA4 Land at Westhampnett/ North East Chichester
- SA5 Southern Gateway
- SA6 Land South-West of Chichester (Apuldram and Donnington Parishes)
- SA7 Highgrove Farm, Bosham
- SA12 Land North of Park Farm, Selsey
- SA14 Land West of Tangmere