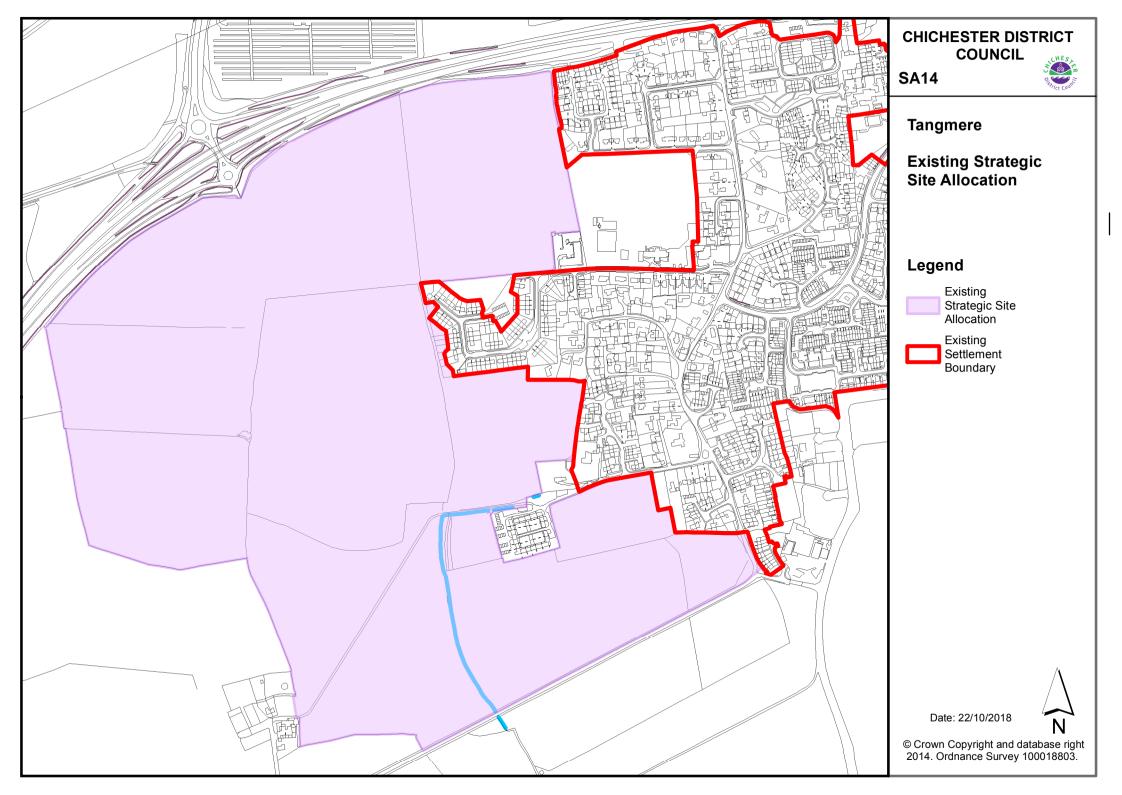

## **Proposed Strategic Site Allocations**

- SA1 Land West of Chichester
- SA2 Land at Shopwyke (Oving Parish)
- SA3 Land East of Chichester
- SA4 Land at Westhampnett/ North East Chichester
- SA5 Southern Gateway
- SA6 Land South-West of Chichester (Apuldram and Donnington Parishes)
- SA7 Highgrove Farm, Bosham
- SA12 Land North of Park Farm, Selsey
- SA14 Land West of Tangmere