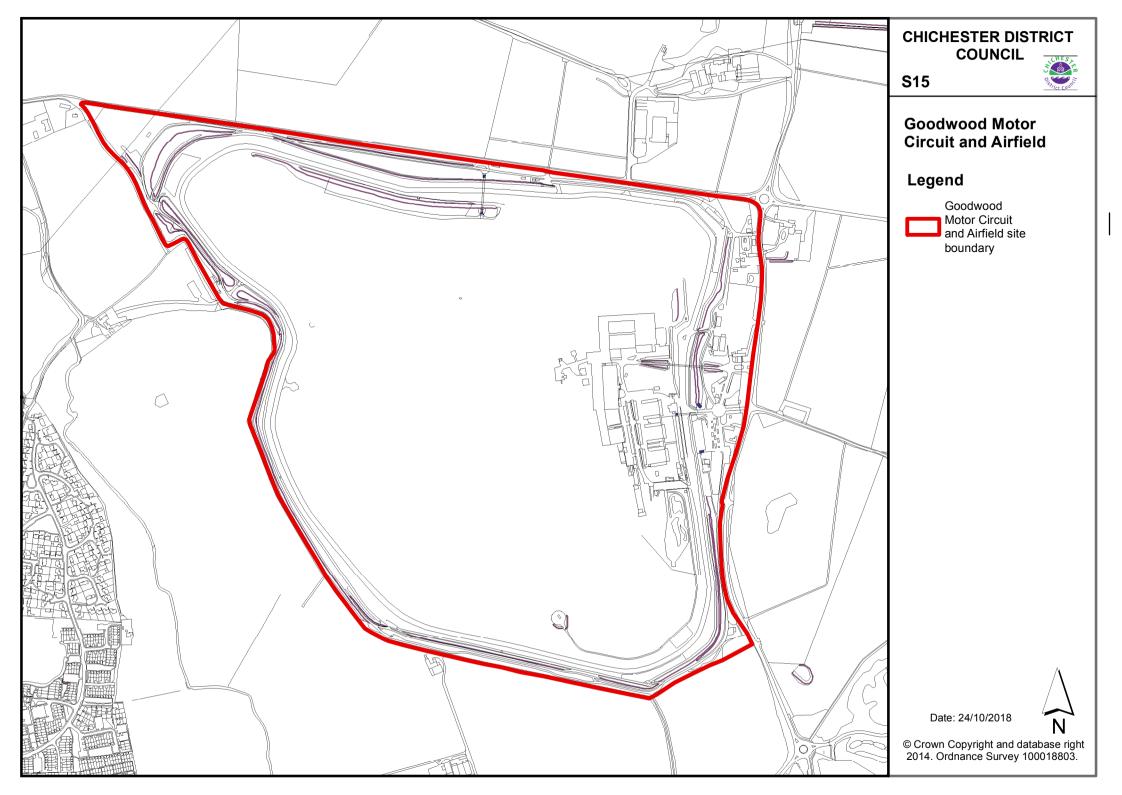

### **Goodwood Motor Circuit and Airfield**

- S15 Goodwood Motor Circuit and Airfield
- S16 Development within vicinity of Goodwood Motor Circuit and Airfield

Proposed areas to be removed from the Runcton Horticultural Development Area **DM15** 