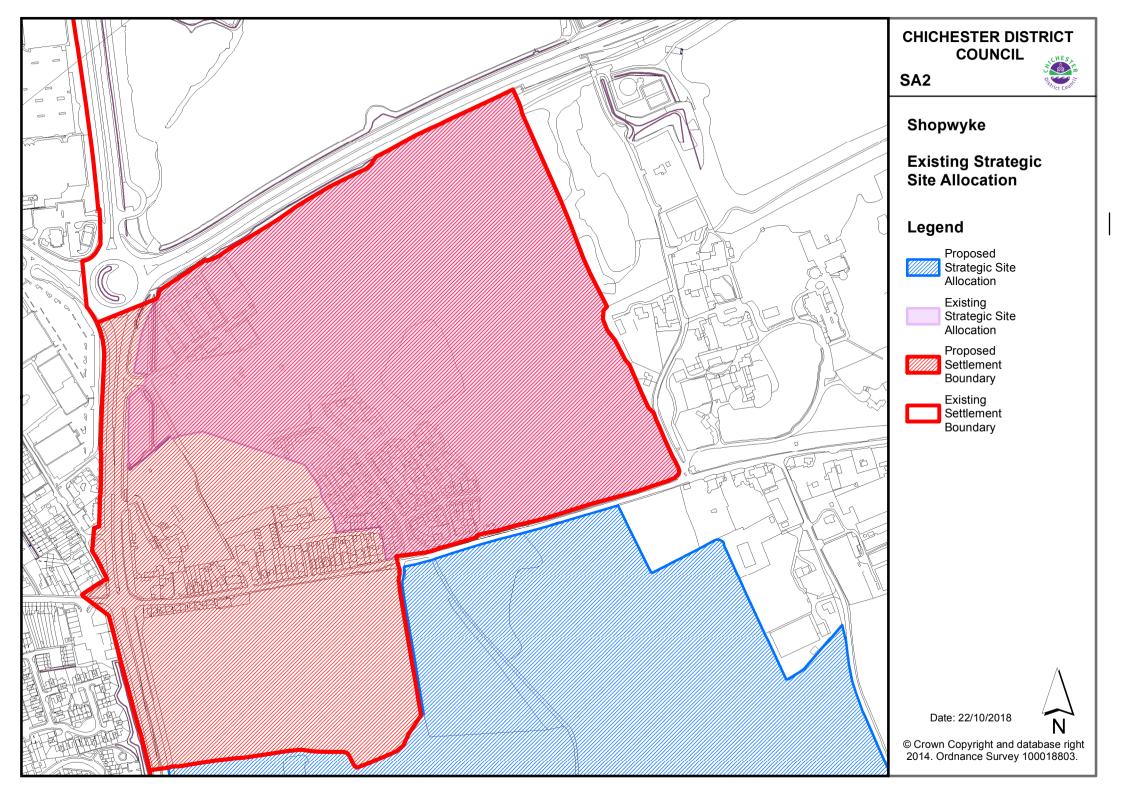

## **Proposed Strategic Site Allocations**

- SA1 Land West of Chichester
- SA2 Land at Shopwyke (Oving Parish)
- SA3 Land East of Chichester
- SA4 Land at Westhampnett/ North East Chichester
- SA5 Southern Gateway
- SA6 Land South-West of Chichester (Apuldram and Donnington Parishes)
- SA7 Highgrove Farm, Bosham
- SA12 Land North of Park Farm, Selsey
- SA14 Land West of Tangmere