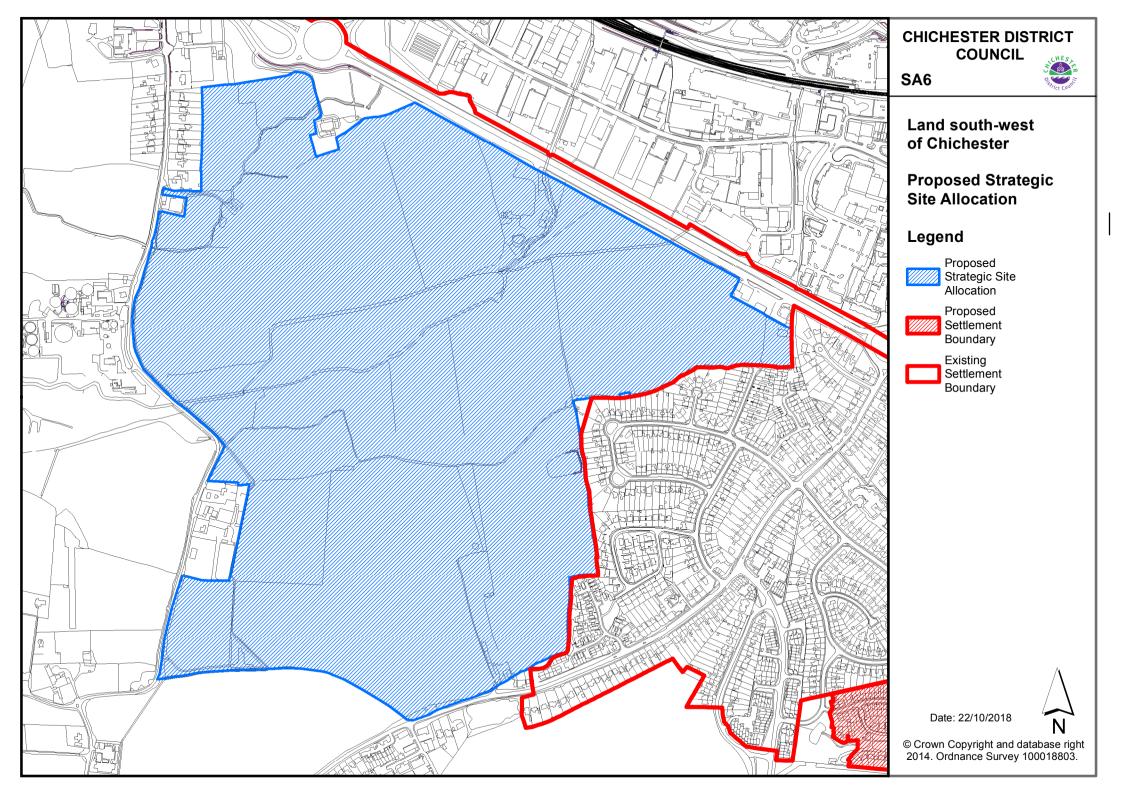

## **Proposed Strategic Site Allocations**

- SA1 Land West of Chichester
- SA2 Land at Shopwyke (Oving Parish)
- SA3 Land East of Chichester
- SA4 Land at Westhampnett/ North East Chichester
- SA5 Southern Gateway
- SA6 Land South-West of Chichester (Apuldram and Donnington Parishes)
- SA7 Highgrove Farm, Bosham
- SA12 Land North of Park Farm, Selsey
- SA14 Land West of Tangmere