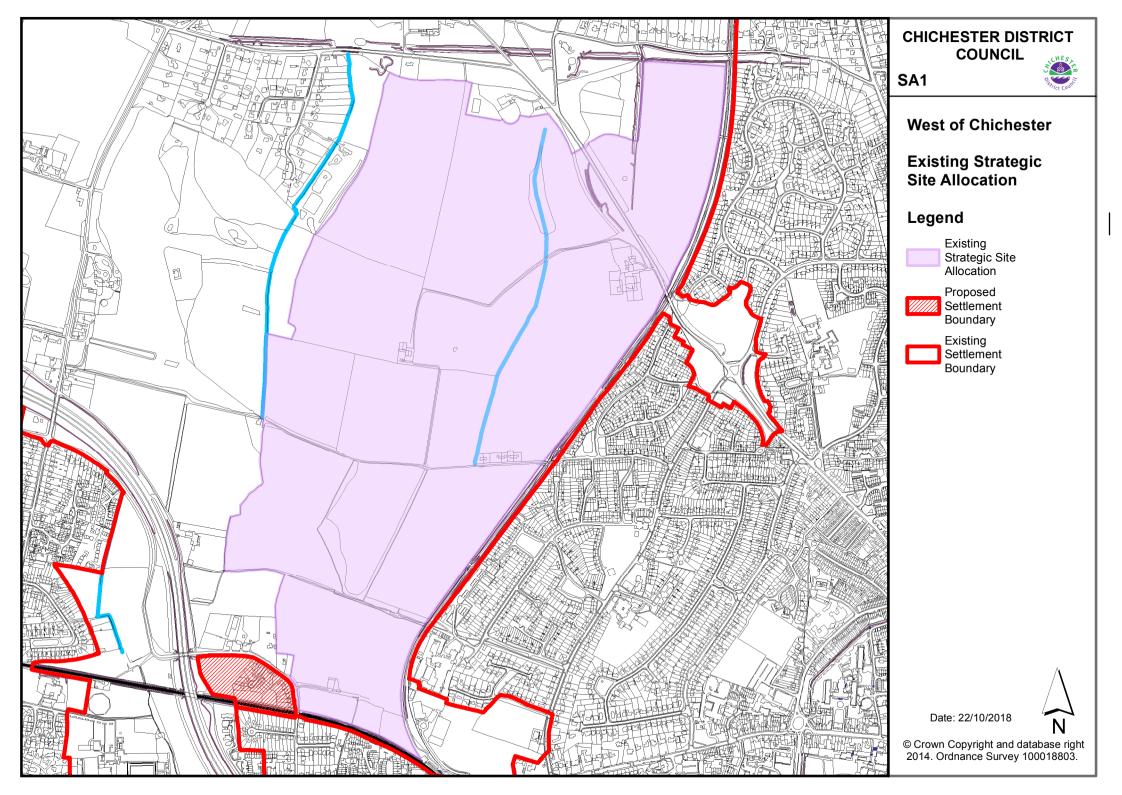

## **Proposed Strategic Site Allocations**

- SA1 Land West of Chichester
- SA2 Land at Shopwyke (Oving Parish)
- SA3 Land East of Chichester
- SA4 Land at Westhampnett/ North East Chichester
- SA5 Southern Gateway
- SA6 Land South-West of Chichester (Apuldram and Donnington Parishes)
- SA7 Highgrove Farm, Bosham
- SA12 Land North of Park Farm, Selsey
- SA14 Land West of Tangmere