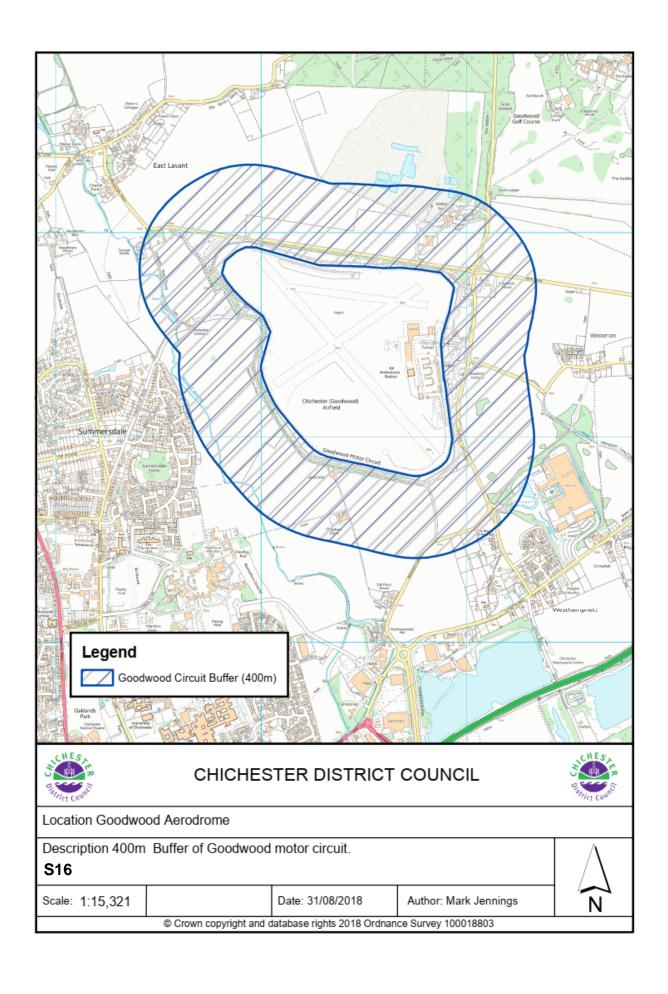

### **Goodwood Motor Circuit and Airfield**

- S15 Goodwood Motor Circuit and Airfield
- S16 Development within vicinity of Goodwood Motor Circuit and Airfield

Proposed areas to be removed from the Runcton Horticultural Development Area **DM15** 