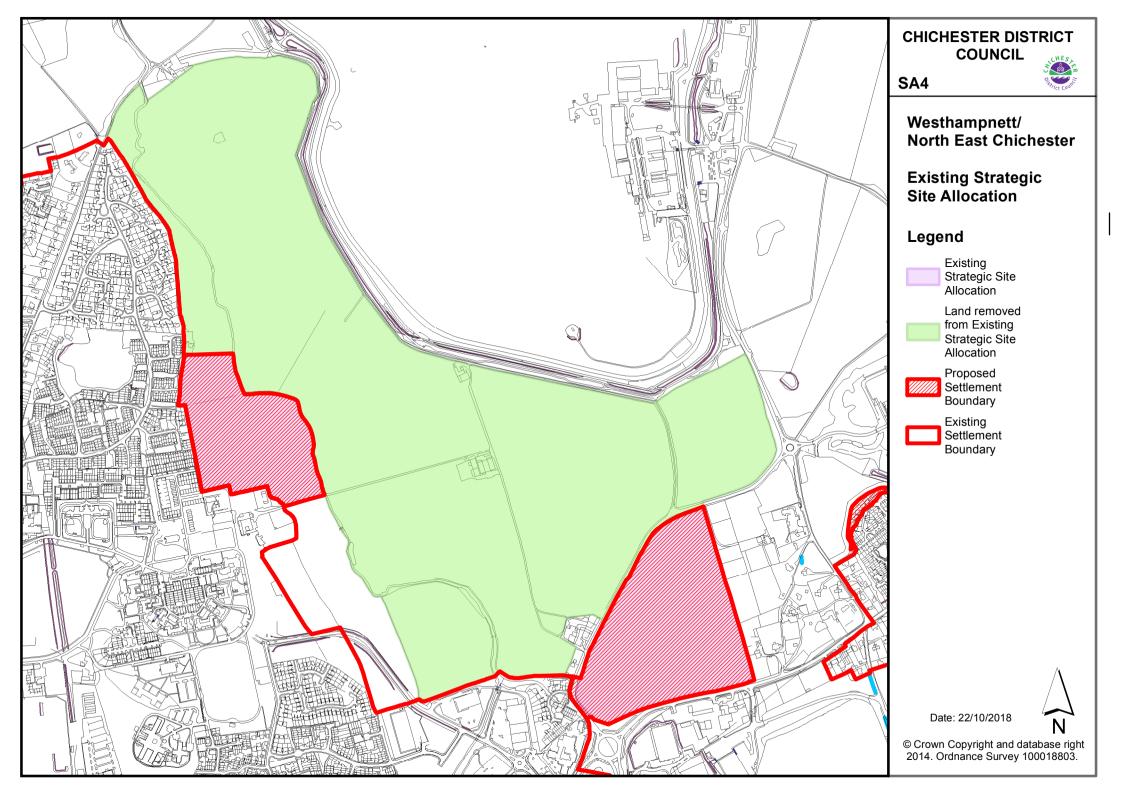

## **Proposed Strategic Site Allocations**

- SA1 Land West of Chichester
- SA2 Land at Shopwyke (Oving Parish)
- SA3 Land East of Chichester
- SA4 Land at Westhampnett/ North East Chichester
- SA5 Southern Gateway
- SA6 Land South-West of Chichester (Apuldram and Donnington Parishes)
- SA7 Highgrove Farm, Bosham
- SA12 Land North of Park Farm, Selsey
- SA14 Land West of Tangmere