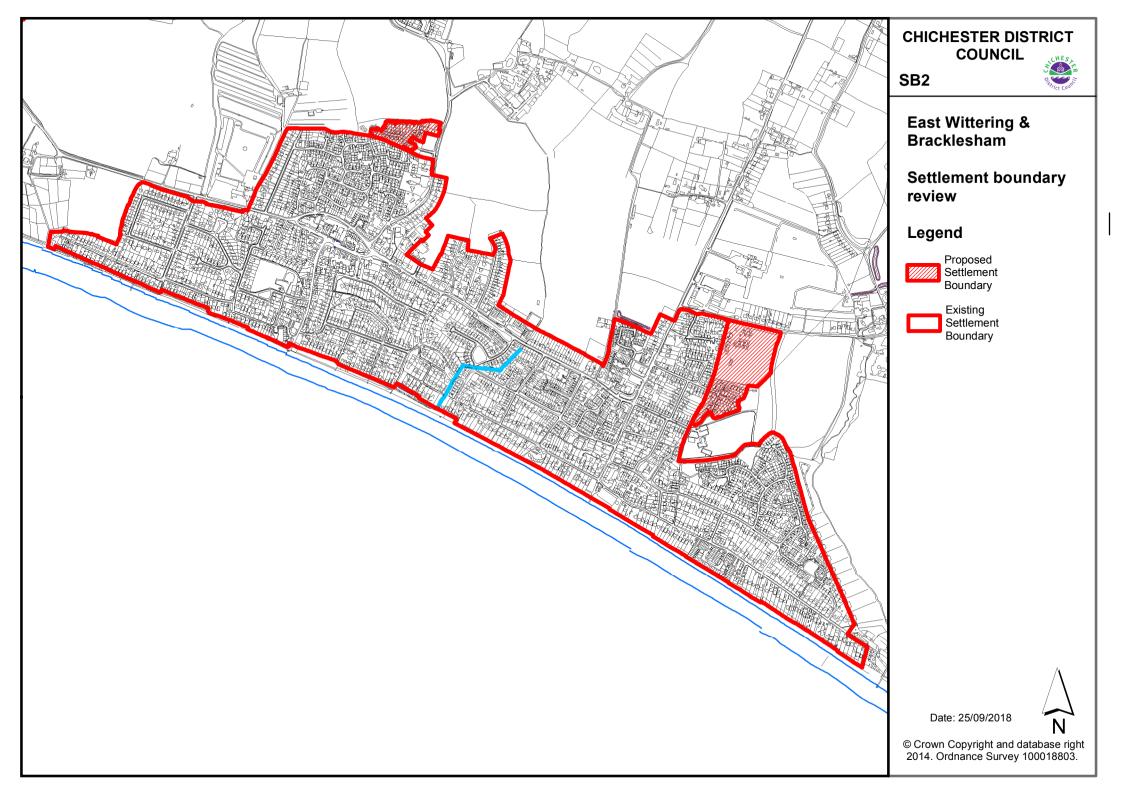

# **Proposed Settlement Boundaries**

- SB1 Chichester city
- SB2 East Wittering & Bracklesham
- SB3 North Mundham
- SB4 Stockbridge
- SB5 Westhampnett