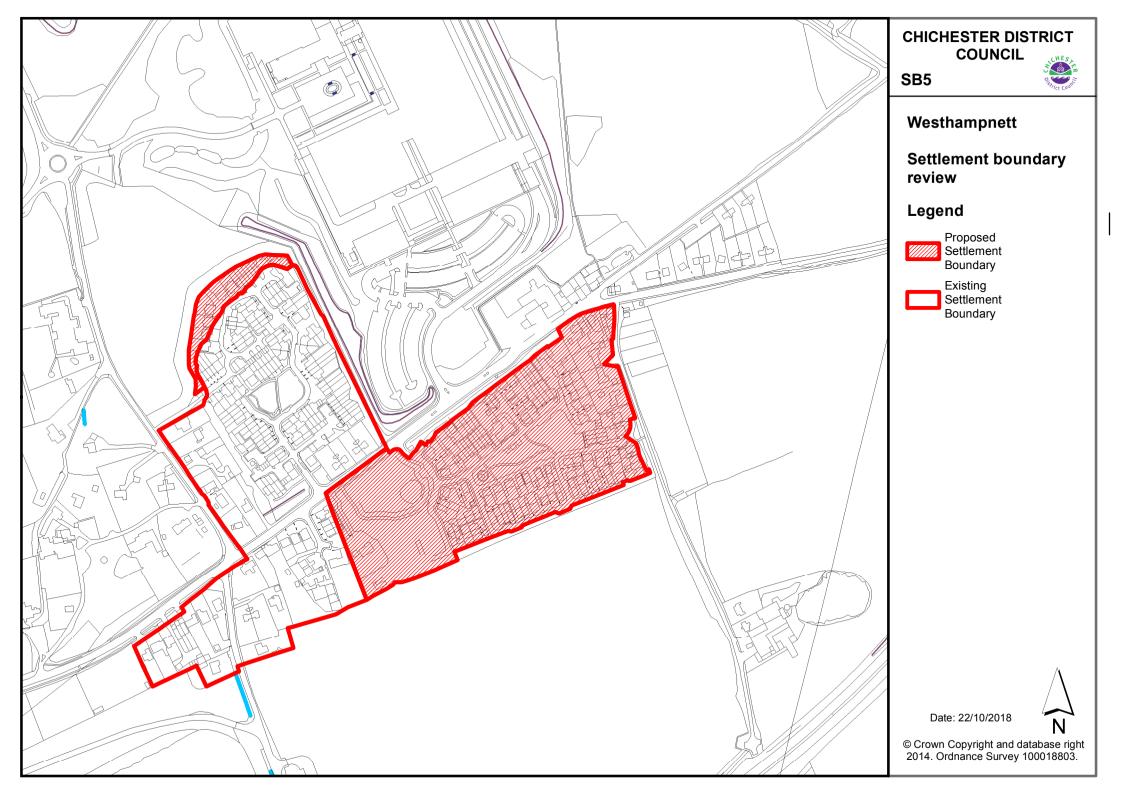

# **Proposed Settlement Boundaries**

- SB1 Chichester city
- SB2 East Wittering & Bracklesham
- SB3 North Mundham
- SB4 Stockbridge
- SB5 Westhampnett