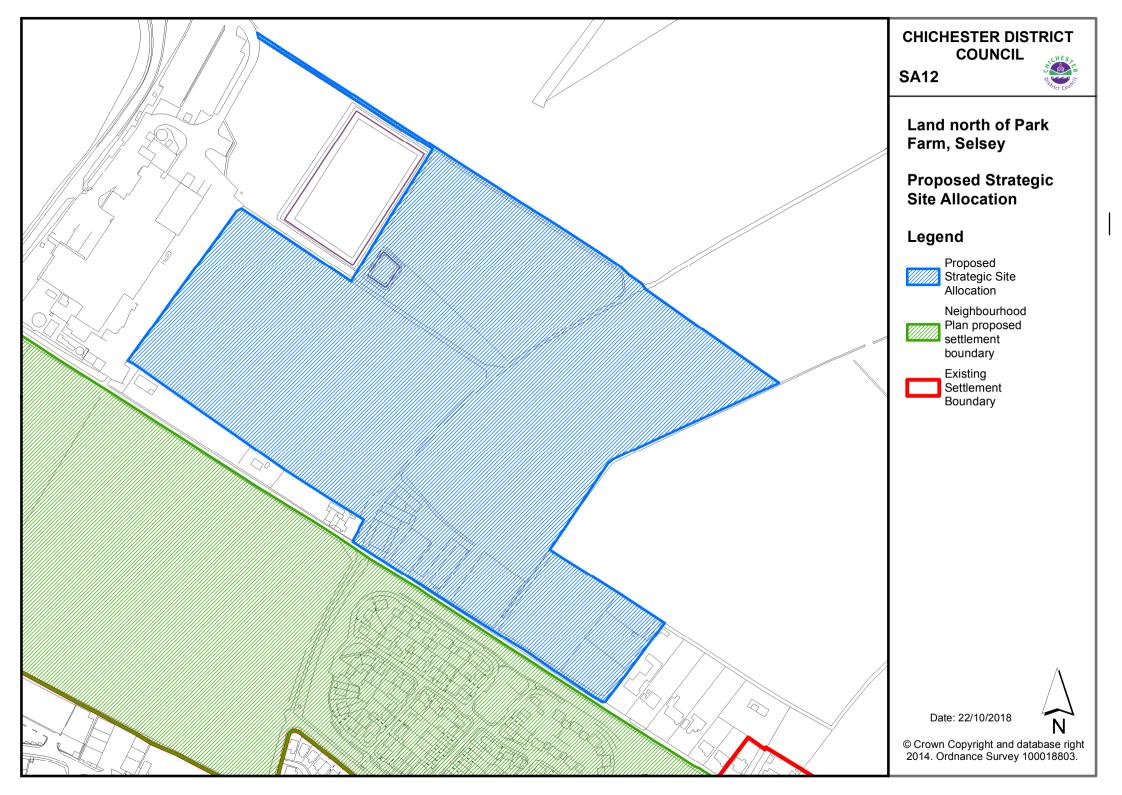

## **Proposed Strategic Site Allocations**

- SA1 Land West of Chichester
- SA2 Land at Shopwyke (Oving Parish)
- SA3 Land East of Chichester
- SA4 Land at Westhampnett/ North East Chichester
- SA5 Southern Gateway
- SA6 Land South-West of Chichester (Apuldram and Donnington Parishes)
- SA7 Highgrove Farm, Bosham
- SA12 Land North of Park Farm, Selsey
- SA14 Land West of Tangmere